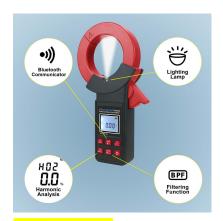

## **Product Features**

- 1. This is a multi-functional new type clamp leakage current measurement meter.
- 2. The clamp jaw is made of permalloy and magnetic shielding technology, which is almost unaffected by external electromagnetic field and with high measurement accuracy and good stability.
- 3. The clamp meter with true RMS measurement, filter(band pass filter) function, maximum value / minimum value / average value, harmonics, aberration rate and other test functions.
- 4. The clamp meter has backlight, spotlight, data hold, Bluetooth communication and other functions.

## **Technical Specification**

| Model                   | EM6640A                                                                                                      | EM6670A                  | EM6680A                 |
|-------------------------|--------------------------------------------------------------------------------------------------------------|--------------------------|-------------------------|
| Range                   | AC 0.00mA~300A                                                                                               | AC 0.00mA~1200A          | AC 0.00mA~2000A         |
| Resolution              | AC 0.01mA                                                                                                    | AC 0.01mA                | AC 0.01mA               |
| Max Accuracy            | ±1.5%rdg±5dgt                                                                                                | ±1.5%rdg±5dgt            | ±1.5%rdg±5dgt           |
| CT Size                 | Ф40mm                                                                                                        | Ф70mm                    | 80mmX80mm               |
| Meter Dimension         | 192mmX96mmX40mm                                                                                              | 237mmX131mmX40mm         | 253mmX145mmX40mm        |
| Weight                  | 0.49kg (include battery)                                                                                     | 0.78kg (include battery) | 1.19kg(include battery) |
| Power Supply            | DC9V, Alkaline dry battery (6LR61 9V)                                                                        |                          |                         |
| LCD Size                | 43mmX38mm; display area: 36.5mmX29mm                                                                         |                          |                         |
| LCD Backlight           | Yes                                                                                                          |                          |                         |
| Spotlight               | Yes                                                                                                          |                          |                         |
| Filter Function         | Filter open: 40Hz~70Hz; Filter close: 40Hz~1kHz                                                              |                          |                         |
| Harmonic Analysis       | 21times (above 10mA)                                                                                         |                          |                         |
| Distortion Rate         | Yes (above 10mA)                                                                                             |                          |                         |
| Max/Min Value           | Yes                                                                                                          |                          |                         |
| Average Value           | Yes                                                                                                          |                          |                         |
| Data Hold               | Yes                                                                                                          |                          |                         |
| Data Storage            | 2000 groups (Store via APP)                                                                                  |                          |                         |
| Overflow Display        | Exceed measure range overflow function: "OL" symbol display                                                  |                          |                         |
| Bluetooth Communication | Yes, can test or view the test results on mobile after install the APP.                                      |                          |                         |
| Automatic Shutdown      | 5 minutes after power on, will shutdown automatically without any operation to reduce the power consumption. |                          |                         |
| Working Current         | 20mA (open spotlight 40mA)                                                                                   |                          |                         |
| Line Voltage            | Below 600V line test                                                                                         |                          |                         |
| Working Condition       | -10°C~50°C; below 80%RH                                                                                      |                          |                         |
| Dielectric Strength     | AC 3700V/rms(between the core and shell)                                                                     |                          |                         |
| Accessories             | Meter: 1PCS; 6LR61 battery: 1PCS; Tool bag: 1PCS                                                             |                          |                         |