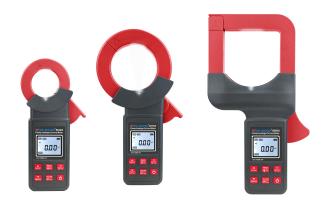

## **Technical Specification**

| Model                   | EM6640A                                                                                                      | EM6670A                  | EM6680A                 |
|-------------------------|--------------------------------------------------------------------------------------------------------------|--------------------------|-------------------------|
| Range                   | AC 0.00mA~300A                                                                                               | AC 0.00mA~1200A          | AC 0.00mA~2000A         |
| Resolution              | AC 0.01mA                                                                                                    | AC 0.01mA                | AC 0.01mA               |
| Max Accuracy            | ±1.5%rdg±5dgt                                                                                                | ±1.5%rdg±5dgt            | ±1.5%rdg±5dgt           |
| CT Size                 | Ф40mm                                                                                                        | Ф70mm                    | 80mmX80mm               |
| Meter Dimension         | 192mmX96mmX40mm                                                                                              | 237mmX131mmX40mm         | 253mmX145mmX40mm        |
| Weight                  | 0.49kg (include battery)                                                                                     | 0.78kg (include battery) | 1.19kg(include battery) |
| Power Supply            | DC9V, Alkaline dry battery (6LR61 9V)                                                                        |                          |                         |
| LCD Size                | 43mmX38mm; display area: 36.5mmX29mm                                                                         |                          |                         |
| LCD Backlight           | Yes                                                                                                          |                          |                         |
| Spotlight               | Yes                                                                                                          |                          |                         |
| Filter Function         | Filter open: 40Hz~70Hz; Filter close: 40Hz~1kHz                                                              |                          |                         |
| Harmonic Analysis       | 21times (above 10mA)                                                                                         |                          |                         |
| Distortion Rate         | Yes (above 10mA)                                                                                             |                          |                         |
| Max/Min Value           | Yes                                                                                                          |                          |                         |
| Average Value           | Yes                                                                                                          |                          |                         |
| Data Hold               | Yes                                                                                                          |                          |                         |
| Data Storage            | 2000 groups (Store via APP)                                                                                  |                          |                         |
| Overflow Display        | Exceed measure range overflow function: "OL" symbol display                                                  |                          |                         |
| Bluetooth Communication | Yes, can test or view the test results on mobile after install the APP.                                      |                          |                         |
| Automatic Shutdown      | 5 minutes after power on, will shutdown automatically without any operation to reduce the power consumption. |                          |                         |
| Working Current         | 20mA (open spotlight 40mA)                                                                                   |                          |                         |
| Line Voltage            | Below 600V line test                                                                                         |                          |                         |
| Working Condition       | -10°C~50°C; below 80%RH                                                                                      |                          |                         |
| Dielectric Strength     | AC 3700V/rms(between the core and shell)                                                                     |                          |                         |
| Accessories             | Meter: 1PCS; 6LR61 battery: 1PCS; Tool bag: 1PCS                                                             |                          |                         |